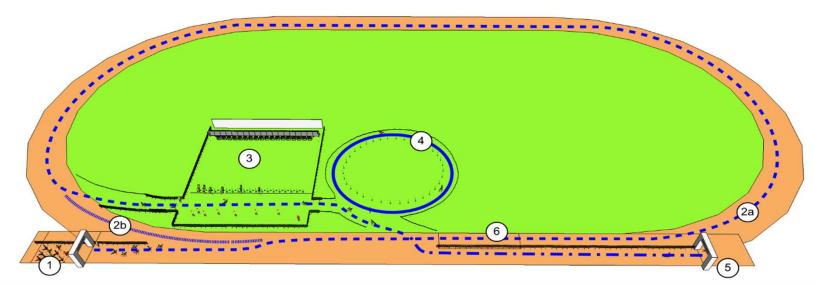

### **Venue – Detailed areas**

|            |                                      | Concerned formats      |                   |              |
|------------|--------------------------------------|------------------------|-------------------|--------------|
|            | Zone                                 | Individual<br>4x1000 m | Sprint<br>3x400 m | All "RELAY"  |
| 1          | Start zone                           | ✓                      | ✓                 | $\checkmark$ |
| 2a         | Run loop 400 meters                  |                        | ✓                 | $\checkmark$ |
| 2b         | Run loop 1000 meters                 | $\checkmark$           |                   |              |
| <b>2</b> c | Corridor last run loop               | ✓                      | ✓                 |              |
| 3          | Official shooting range on 18 meters | $\checkmark$           | $\checkmark$      | $\checkmark$ |
| 4a         | Penalty loop 60 meters               |                        | ✓                 | ✓            |
| 4b         | Penalty loop 150 meters              | $\checkmark$           |                   |              |
| 5          | Finish zone (40 meters straight)     | ✓                      | ✓                 | ✓            |
| 6          | Hand-over zone                       |                        |                   | $\checkmark$ |
| 7          | Practice field                       | ✓                      | ✓                 | $\checkmark$ |

## **Example on stadium**

|    |                                            | Concerned formats |              |  |
|----|--------------------------------------------|-------------------|--------------|--|
|    | Zone                                       | Sprint 4x300      | All "RELAY"  |  |
| 1  | Start zone                                 | $\checkmark$      | $\checkmark$ |  |
| 2a | Run loop 400 meters                        | $\checkmark$      | $\checkmark$ |  |
| 2b | Corridor last run loop                     | $\checkmark$      |              |  |
| 3  | Official shooting range on 18 meters       | $\checkmark$      | $\checkmark$ |  |
| 4  | Penalty loop 60 meters                     | $\checkmark$      | $\checkmark$ |  |
| 5  | Finish zone (40 meters in a straight line) | $\checkmark$      | $\checkmark$ |  |
| 6  | Hand-over zone                             |                   | $\checkmark$ |  |