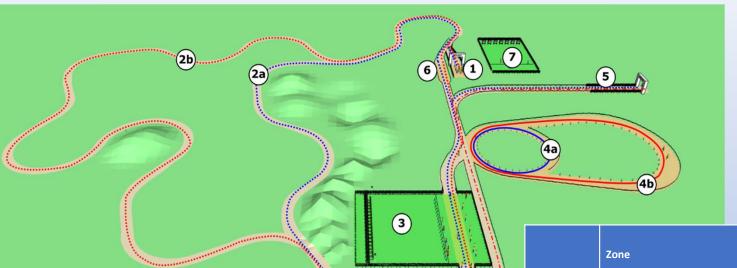

### **Venue – Detailed areas**

|            |                                      | Concerned formats      |                   |              |
|------------|--------------------------------------|------------------------|-------------------|--------------|
|            | Zone                                 | Individual<br>4x1000 m | Sprint<br>3x400 m | All "RELAY"  |
| 1          | Start zone                           | ✓                      | ✓                 | $\checkmark$ |
| 2a         | Run loop 400 meters                  |                        | ✓                 | $\checkmark$ |
| 2b         | Run loop 1000 meters                 | $\checkmark$           |                   |              |
| <b>2</b> c | Corridor last run loop               | ✓                      | ✓                 |              |
| 3          | Official shooting range on 18 meters | $\checkmark$           | $\checkmark$      | $\checkmark$ |
| 4a         | Penalty loop 60 meters               |                        | ✓                 | ✓            |
| 4b         | Penalty loop 150 meters              | $\checkmark$           |                   |              |
| 5          | Finish zone (40 meters straight)     | ✓                      | ✓                 | ✓            |
| 6          | Hand-over zone                       |                        |                   | $\checkmark$ |
| 7          | Practice field                       | ✓                      | ✓                 | $\checkmark$ |