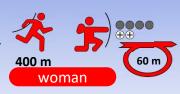

## SPRINT MIXTED RELAY

1 woman + 1 man

Running

Shooting standing with spare arrows

Shooting kneeling with spare arrows

Start

Finish