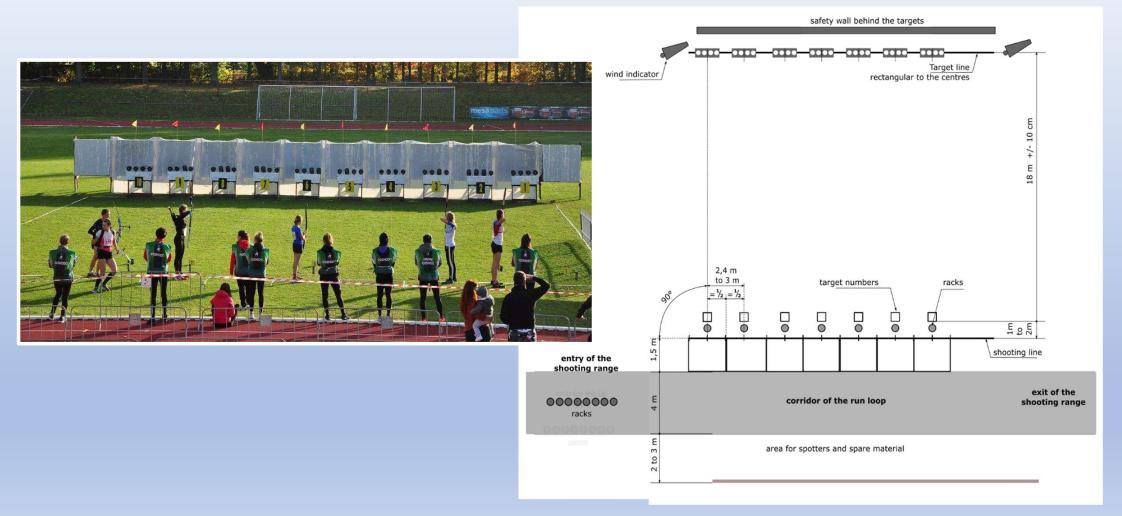

ast run loop               | ✓                      | ✓                 |              |
| 3          | Official shooting range on 18 meters | $\checkmark$           | $\checkmark$      | $\checkmark$ |
| 4a         | Penalty loop 60 meters               |                        | ✓                 | ✓            |
| 4b         | Penalty loop 150 meters              | $\checkmark$           |                   |              |
| 5          | Finish zone (40 meters straight)     | ✓                      | ✓                 | ✓            |
| 6          | Hand-over zone                       |                        |                   | $\checkmark$ |
| 7          | Practice field                       | ✓                      | ✓                 | $\checkmark$ |

### **Shooting range**





### **Running areas**





## **Example on stadium**





|    |                                            | Concerned formats |              |  |
|----|--------------------------------------------|-------------------|--------------|--|
|    | Zone                                       | Sprint 4x300      | All "RELAY"  |  |
| 1  | Start zone                                 | $\checkmark$      | $\checkmark$ |  |
| 2a | Run loop 400 meters                        | $\checkmark$      | $\checkmark$ |  |
| 2b | Corridor last run loop                     | $\checkmark$      |              |  |
| 3  | Official shooting range on 18 meters       | $\checkmark$      | $\checkmark$ |  |
| 4  | Penalty loop 60 meters                     | $\checkmark$      | $\checkmark$ |  |
| 5  | Finish zone (