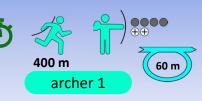

# SINGLE SPRINT RELAY

Running

Shooting standing with spare arrows

Shooting kneeling with spare arrows

Start

Finish