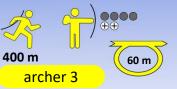

# SINGLE SPRINT RELAY

Running

Shooting standing with spare arrows

Shooting kneeling with spare arrows

Start

Finish