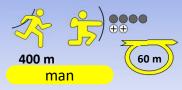

# SINGLE SPRINT RELAY

Running

Shooting standing with spare arrows

Shooting kneeling with spare arrows

Start

Finish