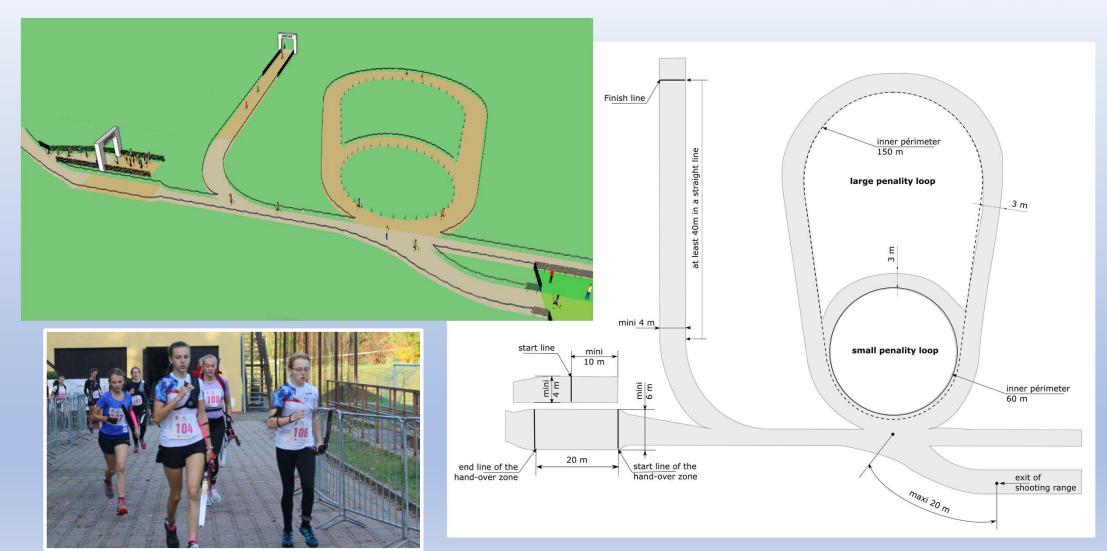

| ✓                      | ✓                 |              |
| 3          | Official shooting range on 18 meters | $\checkmark$           | $\checkmark$      | $\checkmark$ |
| 4a         | Penalty loop 60 meters               |                        | ✓                 | ✓            |
| 4b         | Penalty loop 150 meters              | $\checkmark$           |                   |              |
| 5          | Finish zone (40 meters straight)     | ✓                      | ✓                 | ✓            |
| 6          | Hand-over zone                       |                        |                   | $\checkmark$ |
| 7          | Practice field                       | ✓                      | ✓                 | $\checkmark$ |

### **Shooting range**





### **Running areas**





## **Example on stadium**





|    |                                            | Concerned formats |              |  |
|----|--------------------------------------------|-------------------|--------------|--|
|    | Zone                                       | Sprint 4x300      | All "RELAY"  |  |
| 1  | Start zone                                 | $\checkmark$      | $\checkmark$ |  |
| 2a | Run loop 400 meters                        | $\checkmark$      | $\checkmark$ |  |
| 2b | Corridor last run loop                     | $\checkmark$      |              |  |
| 3  | Official shooting range on 18 meters       | $\checkmark$      | $\checkmark$ |  |
| 4  | Penalty loop 60 meters                     | $\checkmark$      | $\checkmark$ |  |
| 5  | Finish zone (40 meters in a straight lin