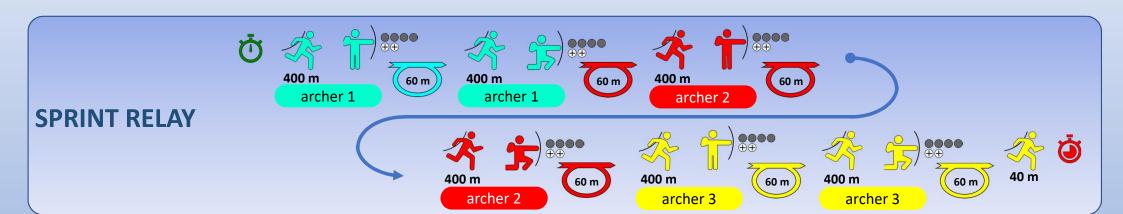

# SINGLE SPRINT RELAY

Running

Shooting standing with spare arrows

Shooting kneeling with spare arrows

Start

Finish