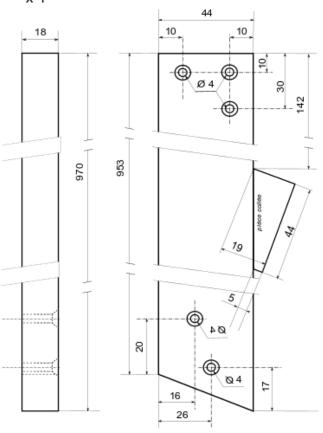

Front ground bar x1

Rear ground bar x1

Guide for "T" square x 8

Adjustment's tab x 4

Aluminium thickness 2 mm

Tab for foam head x 2 per head

Aluminium thickness 2mm