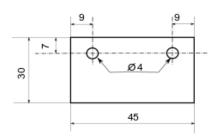

Front ground bar x1

Rear ground bar x1

Guide for "T" square x 8

Adjustment's tab x 4

Aluminium thickness 2 mm

Tab for foam head x 2 per head

Aluminium thickness 2mm