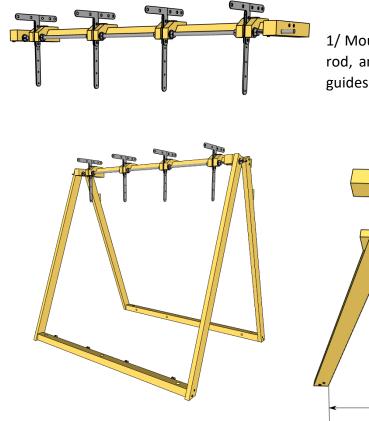

### **ASSEMBLY ADVICE**

- 2/ Mount the feet and floor bars (including the rear bar with pulleys)
- 3/ Adjust the spacing and lay the process bars
- 4/ align the equerries in the raised position with the adjustment pads
- 5/ Fix the protective tray

Front ground bar x1

Rear ground bar x1

Guide for "T" square x 8

Adjustment's tab x 4

Aluminium thickness 2 mm

Tab for foam head x 2 per head

Aluminium thickness 2mm

### ODICEA

Rear left foot x 1

ODICEA

Front right foot x 1 44 10 10 18 ;9 0 O Ø4 30 142  $(\mathbf{O})$ -11 953 970 a Marco placer \$ 19 Ę Ø Ø4 8 Ø Ø 4 17 16 26

## Front left foot x 1

970

4

"T" squares guides holder

x 1

Protection board

ODICEA