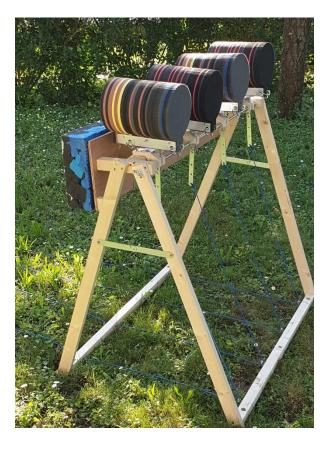

#### **SPECIFICATIONS:**

Less than 10 kg. Foldable for transport and storage Interchangeable heads by pin system. Economic model.

Possible use for animation with wooden trays to pull with low power beginner's bows and rubber tips blunt type.

### **ASSEMBLY ADVICE**

- 2/ Mount the feet and floor bars (including the rear bar with pulleys)
- 3/ Adjust the spacing and lay the process bars
- 4/ align the equerries in the raised position with the adjustment pads
- 5/ Fix the protective tray