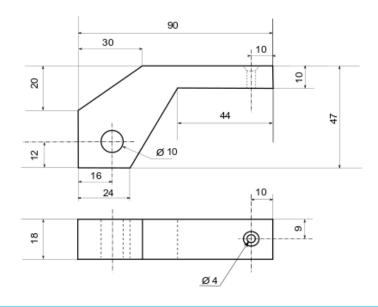

Front ground bar x1

Rear ground bar x1

Guide for "T" square x 8

Adjustment's tab x 4

Aluminium thickness 2 mm

Tab for foam head x 2 per head

Aluminium thickness 2mm