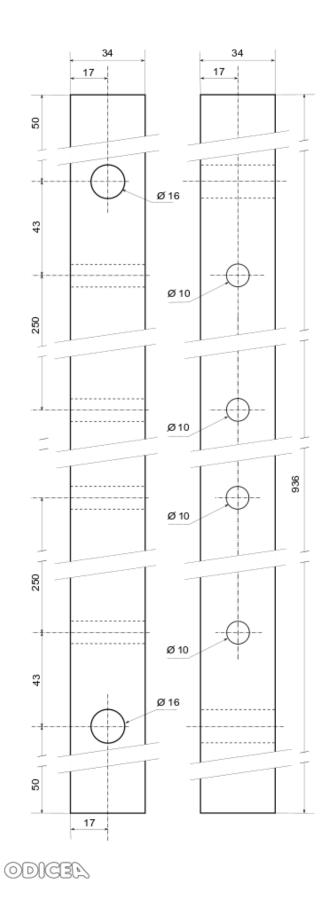

Front ground bar x1

Rear ground bar x1

Guide for "T" square x 8

Adjustment's tab x 4

Aluminium thickness 2 mm

Tab for foam head x 2 per head

Aluminium thickness 2mm