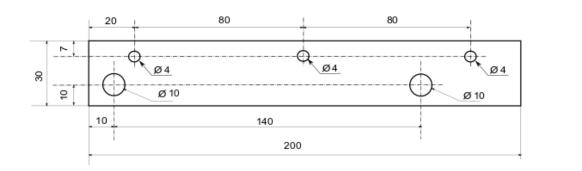

Front ground bar x1

Rear ground bar x1

Guide for "T" square x 8

Adjustment's tab x 4

Aluminium thickness 2 mm

Tab for foam head x 2 per head

Aluminium thickness 2mm

## Front left foot x 1

970

4

"T" squares guides holder

x 1

Protection board

ODICEA