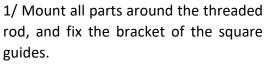

### **ASSEMBLY ADVICE**

- 2/ Mount the feet and floor bars (including the rear bar with pulleys)
- 3/ Adjust the spacing and lay the process bars
- 4/ align the equerries in the raised position with the adjustment pads
- 5/ Fix the protective tray

#### Other materials

- 1m threaded rod M10
  - 4 wing nut M10
  - 8 nut M10
- 12 washer 10
- 2 trestle compass
- 4 pulleys with 3 mm grooves
- 50 m nylon rope
  - various screws VBA 4 (20mm, 30mm, 50mm)
  - 8 pins-clips 8x45