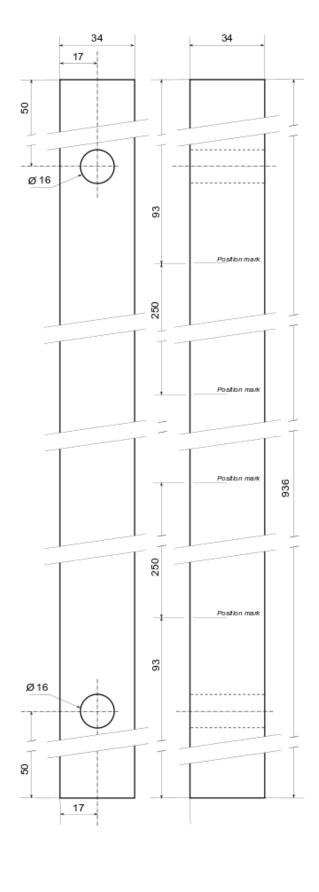

Front ground bar x1

Rear ground bar x1

Guide for "T" square x 8

Adjustment's tab x 4

Aluminium thickness 2 mm

Tab for foam head x 2 per head

Aluminium thickness 2mm