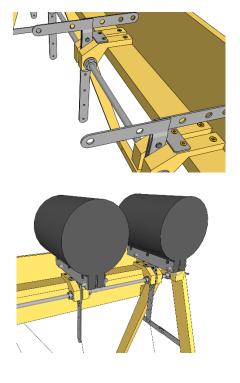

#### **SPECIFICATIONS:**

Less than 10 kg. Foldable for transport and storage Interchangeable heads by pin system. Economic model.

Possible use for animation with wooden trays to pull with low power beginner's bows and rubber tips blunt type.