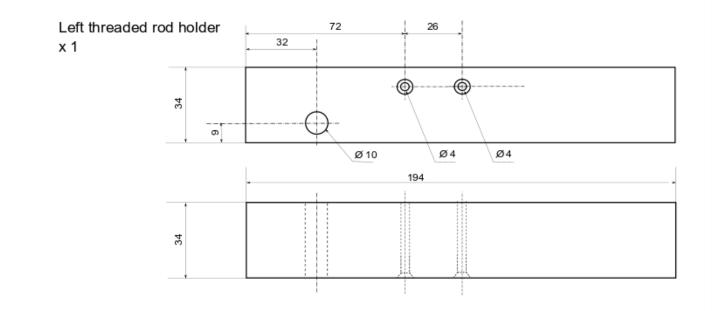

#### Other materials

- 1m threaded rod M10
  - 4 wing nut M10
  - 8 nut M10
- 12 washer 10
- 2 trestle compass
- 4 pulleys with 3 mm grooves
- 50 m nylon rope
  - various screws VBA 4 (20mm, 30mm, 50mm)
  - 8 pins-clips 8x45