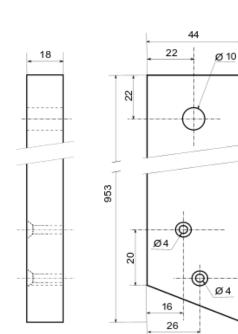

### ODICEA

Rear left foot x 1

ODICEA

Front right foot x 1 44 10 10 18 ;9 0 O Ø4 30 142  $(\mathbf{O})$ -11 953 970 a Marco placer \$ 19 Ę Ø Ø4 8 Ø Ø 4 17 16 26

## Front left foot x 1

970

4

"T" squares guides holder

x 1

Protection board

ODICEA