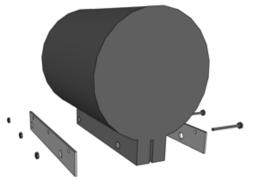

### **ASSEMBLY ADVICE**

- 2/ Mount the feet and floor bars (including the rear bar with pulleys)
- 3/ Adjust the spacing and lay the process bars
- 4/ align the equerries in the raised position with the adjustment pads
- 5/ Fix the protective tray

#### Other materials

- 1m threaded rod M10
  - 4 wing nut M10
  - 8 nut M10
- 12 washer 10
- 2 trestle compass
- 4 pulleys with 3 mm grooves
- 50 m nylon rope
  - various screws VBA 4 (20mm, 30mm, 50mm)
  - 8 pins-clips 8x45