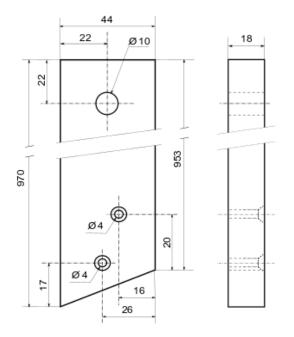

### ODICEA

Rear left foot x 1

ODICEA

Front right foot x 1 44 10 10 18 ;9 0 O Ø4 30 142  $(\mathbf{O})$ -11 953 970 a Marco placer \$ 19 Ę Ø Ø4 8 Ø Ø 4 17 16 26

## Front left foot x 1

970

4

"T" squares guides holder

x 1

Protection board

ODICEA