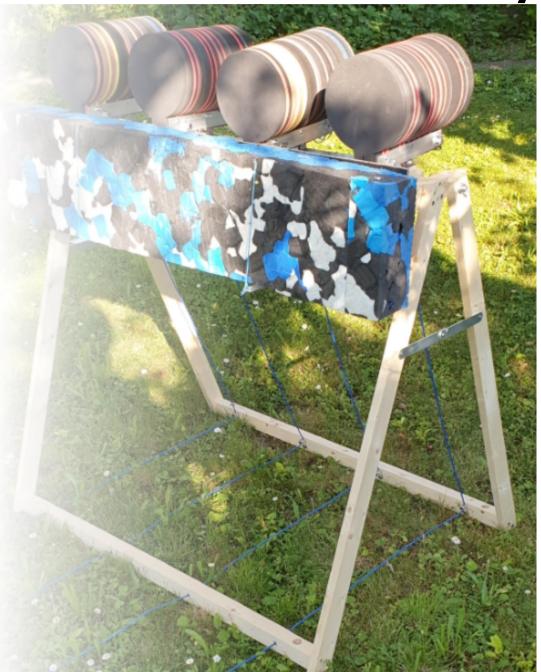

#### **SPECIFICATIONS:**

Less than 10 kg. Foldable for transport and storage Interchangeable heads by pin system. Economic model.

Possible use for animation with wooden trays to pull with low power beginner's bows and rubber tips blunt type.

### **ASSEMBLY ADVICE**

- 2/ Mount the feet and floor bars (including the rear bar with pulleys)
- 3/ Adjust the spacing and lay the process bars
- 4/ align the equerries in the raised position with the adjustment pads
- 5/ Fix the protective tray

Front ground bar x1

Rear ground bar x1

Guide for "T" square x 8

Adjustment's tab x 4

Aluminium thickness 2 mm

Tab for foam head x 2 per head

Aluminium thickness 2mm