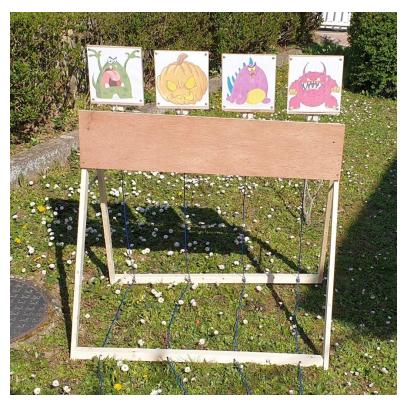

#### **SPECIFICATIONS:**

Less than 10 kg. Foldable for transport and storage Interchangeable heads by pin system. Economic model.

Possible use for animation with wooden trays to pull with low power beginner's bows and rubber tips blunt type.

It is reminded that the WA prohibits the shooting of persons or representations of persons. Consider when choosing patterns for your animation trays.