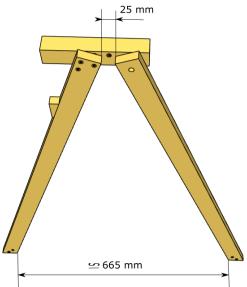

### **ASSEMBLY ADVICE**

- 2/ Mount the feet and floor bars (including the rear bar with pulleys)
- 3/ Adjust the spacing and lay the process bars
- 4/ align the equerries in the raised position with the adjustment pads
- 5/ Fix the protective tray

Front ground bar x1

Rear ground bar x1

Guide for "T" square x 8

Adjustment's tab x 4

Aluminium thickness 2 mm

Tab for foam head x 2 per head

Aluminium thickness 2mm