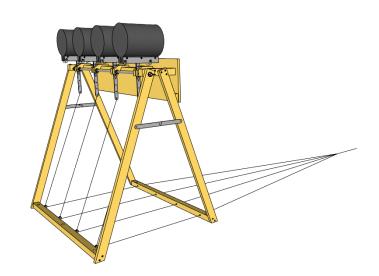

#### **SPECIFICATIONS:**

Less than 10 kg. Foldable for transport and storage Interchangeable heads by pin system. Economic model.

Possible use for animation with wooden trays to pull with low power beginner's bows and rubber tips blunt type.

### **ASSEMBLY ADVICE**

- 2/ Mount the feet and floor bars (including the rear bar with pulleys)
- 3/ Adjust the spacing and lay the process bars
- 4/ align the equerries in the raised position with the adjustment pads
- 5/ Fix the protective tray