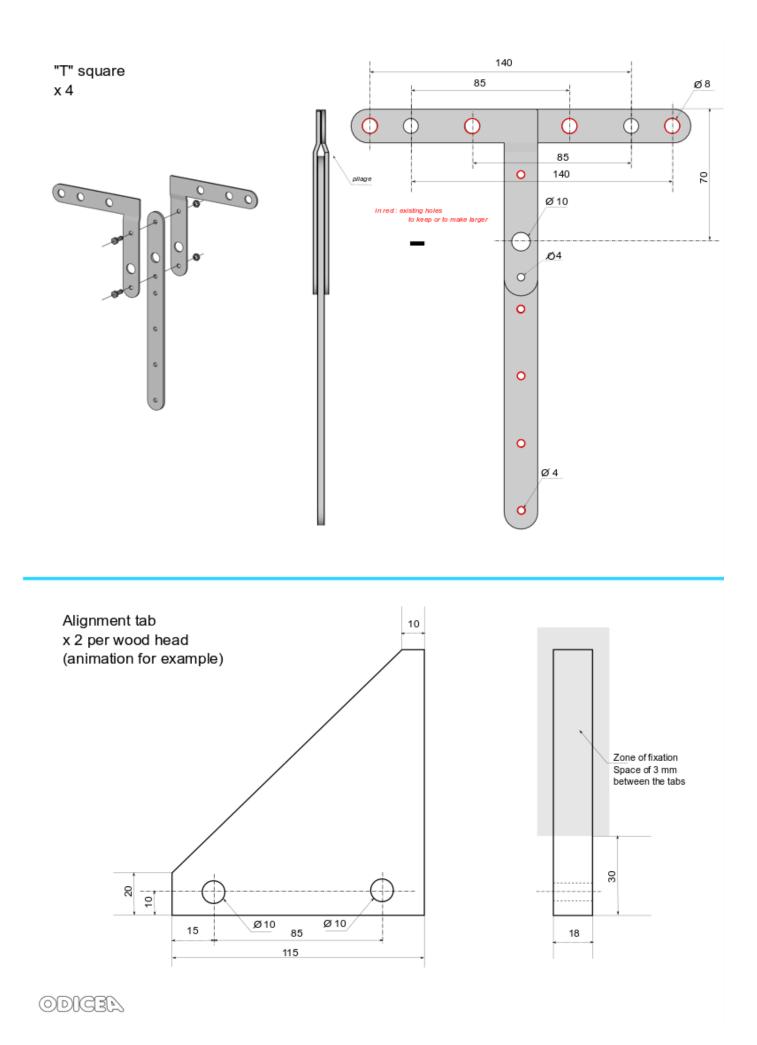

Front ground bar x1

Rear ground bar x1

Guide for "T" square x 8

Adjustment's tab x 4

Aluminium thickness 2 mm

Tab for foam head x 2 per head

Aluminium thickness 2mm