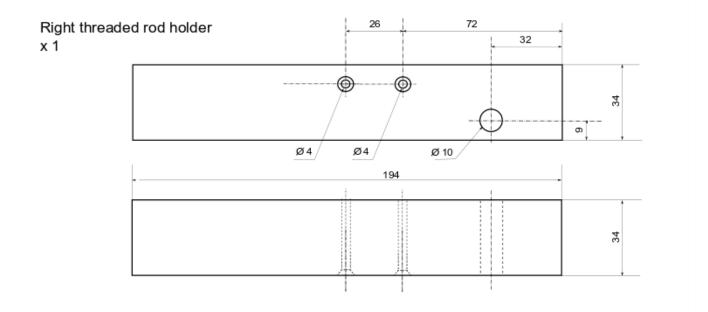

#### Other materials

- 1m threaded rod M10
  - 4 wing nut M10
  - 8 nut M10
- 12 washer 10
- 2 trestle compass
- 4 pulleys with 3 mm grooves
- 50 m nylon rope
  - various screws VBA 4 (20mm, 30mm, 50mm)
  - 8 pins-clips 8x45