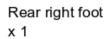

### ODICEA

Rear left foot x 1

ODICEA

Front right foot x 1 44 10 10 18 ;9 0 O Ø4 30 142  $(\mathbf{O})$ -11 953 970 a Marco placer \$ 19 Ę Ø Ø4 8 Ø Ø 4 17 16 26