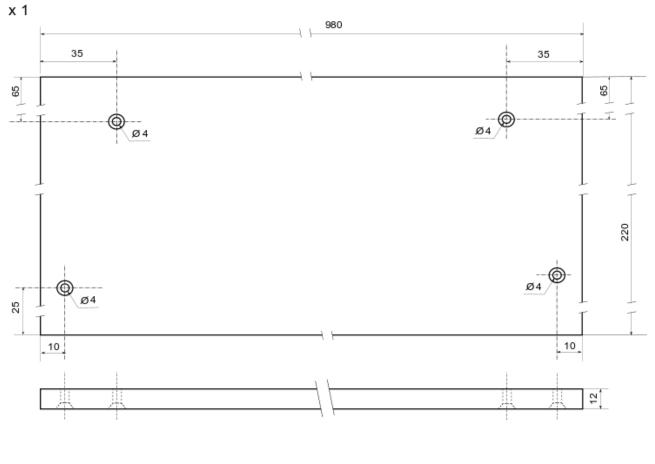

Front ground bar x1

Rear ground bar x1

Guide for "T" square x 8

Adjustment's tab x 4

Aluminium thickness 2 mm

Tab for foam head x 2 per head

Aluminium thickness 2mm